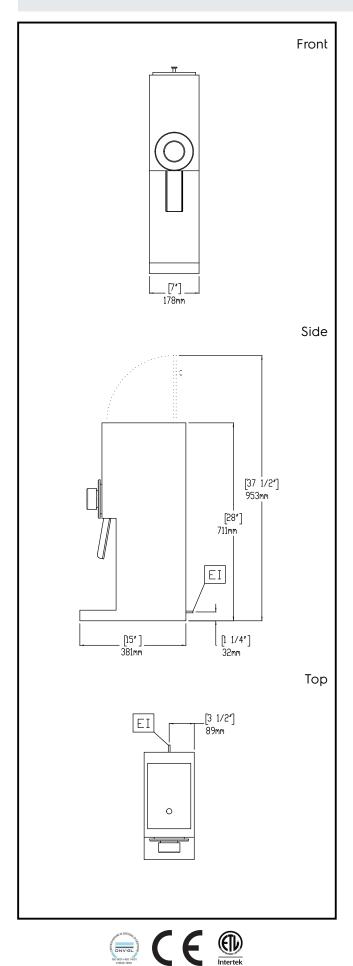

## **Key Information:**

| External dimensions, Width:  | 178 mm  |
|------------------------------|---------|
| External dimensions, Depth:  | 381 mm  |
| External dimensions, Height: | 711 mm  |
| Net weight:                  | 20 kg   |
| Shipping weight:             | 25.7 kg |
| Shipping height:             | 813 mm  |
| Shipping width:              | 273 mm  |
| Shipping depth:              | 495 mm  |
| Shipping volume:             | 0.11 m³ |
|                              |         |